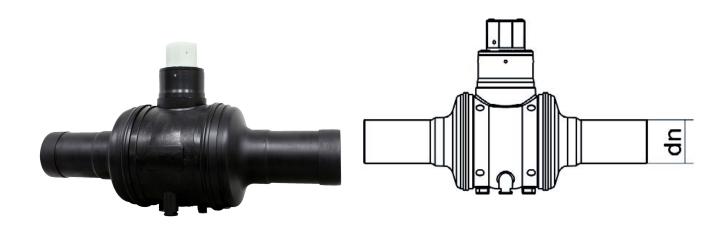

## VALVOLA IN POLIETILENE PER APPLICAZIONI ACQUA E GAS

| DETTAGLIO PRODOTTO |         | CARATTERISTICHE GEOMETRICHE |     |
|--------------------|---------|-----------------------------|-----|
| CODICE ARTICOLO    | VPP110C | D [mm]                      | 87  |
| dn                 | 110     | dn                          | 110 |
| SDR DI PROGETTO    | 11      | DN                          | 100 |
|                    |         | H [mm]                      | 170 |
|                    |         | Z [mm]                      | 564 |
|                    |         | Z1 [mm]                     | 303 |