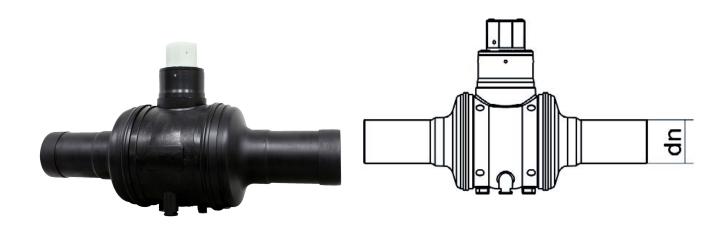

## VALVOLA IN POLIETILENE PER APPLICAZIONI ACQUA E GAS

| DETTAGLIO PRODOTTO |          | CARATTERISTICHE GEOMETRICHE |     |
|--------------------|----------|-----------------------------|-----|
| CODICE ARTICOLO    | VPP110C. | D [mm]                      | 87  |
| dn                 | 110      | dn                          | 110 |
| SDR DI PROGETTO    | 11       | DN                          | 100 |
|                    |          | H [mm]                      | 170 |
|                    |          | Z [mm]                      | 564 |
|                    |          | Z1 [mm]                     | 303 |