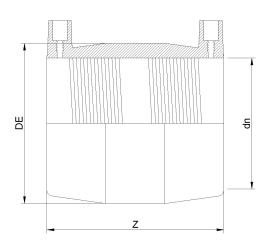

## MANICOTTO ELETTROSALDABILE IPS

| DETTAGLIO PRODOTTO |           | CARATTERISTICHE GEOMETRICHE |        |
|--------------------|-----------|-----------------------------|--------|
| CODICE ARTICOLO    | MP20N.IPS | DE [mm]                     | 27,36" |
| dn                 | 20"       | dn                          | 20"    |
| SDR DI PROGETTO    | 7         | Z [mm]                      | 19,69" |