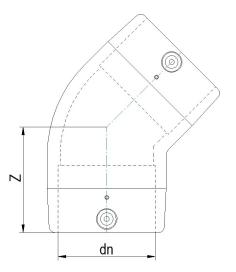

SCHEDA TECNICA SPECIFICA

Fittings

GOMITO 45° ELETTROSALDABILE

| DETTAGLIO PRODOTTO |          | CA     | CARATTERISTICHE GEOMETRICHE |  |
|--------------------|----------|--------|-----------------------------|--|
| CODICE ARTICOLO    | GE4P032C | dn     | 32                          |  |
| dn                 | 32       | Z [mm] | 46.5                        |  |
| SDR DI PROGETTO    | 11       |        |                             |  |