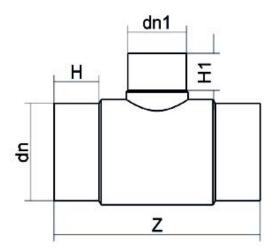

## SCHEDA TECNICA SPECIFICA

**Spigot Fittings** 

Reduced Tee 90° Long Spigot

| DETTAGLIO PRODOTTO |             | CARAT   | CARATTERISTICHE GEOMETRICHE |  |
|--------------------|-------------|---------|-----------------------------|--|
| CODICE ARTICOLO    | TRP400250G. | dn      | 400                         |  |
| dn                 | 400 - 250   | dn1     | 250                         |  |
| SDR DI PROGETTO    | 9           | H [mm]  | 190                         |  |
|                    |             | H1 [mm] | 132                         |  |
|                    |             | Z [mm]  | 750                         |  |