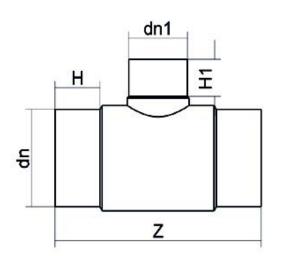

## SCHEDA TECNICA SPECIFICA Spigot Fittings Reduced Tee 90° Long Spigot

| DETTAGLIO PRODOTTO |            | CARA             | CARATTERISTICHE GEOMETRICHE |  |
|--------------------|------------|------------------|-----------------------------|--|
| CODICE ARTICOLO    | TRP400160G | dn               | 400                         |  |
| dn                 | 400 - 160  | d <sub>n</sub> 1 | 160                         |  |
| SDR DI PROGETTO    | 9          | H [mm]           | 190                         |  |
|                    |            | H1 [mm]          | 100                         |  |
|                    |            | Z [mm]           | 750                         |  |
|                    |            | Z1 [mm]          | 355                         |  |
|                    |            | Massa [kg]       | 48.3                        |  |