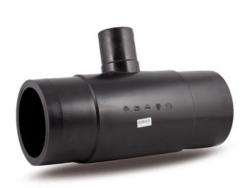

## SCHEDA TECNICA SPECIFICA Spigot Fittings

Reduced Tee 90° Long Spigot

| DETTAGLIO PRODOTTO |            | С                | CARATTERISTICHE GEOMETRICHE |  |
|--------------------|------------|------------------|-----------------------------|--|
| CODICE ARTICOLO    | TRP280225H | dn               | 280                         |  |
| dn                 | 280 - 225  | d <sub>n</sub> 1 | 225                         |  |
| SDR DI PROGETTO    | 7.4        | H [mm]           | 142                         |  |
|                    |            | H1 [mm]          | 124                         |  |
|                    |            | Z [mm]           | 685                         |  |

<sup>\*</sup>The pictures are for illustrative purposes only. the product may differ in color and / or some of its parts