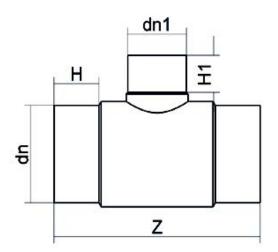

## SCHEDA TECNICA SPECIFICA Spigot Fittings

Reduced Tee 90° Long Spigot

| DETTAGLIO PRODOTTO |            | С                | CARATTERISTICHE GEOMETRICHE |  |
|--------------------|------------|------------------|-----------------------------|--|
| CODICE ARTICOLO    | TRP280225H | dn               | 280                         |  |
| dn                 | 280 - 225  | d <sub>n</sub> 1 | 225                         |  |
| SDR DI PROGETTO    | 7.4        | H [mm]           | 142                         |  |
|                    |            | H1 [mm]          | 124                         |  |
|                    |            | Z [mm]           | 685                         |  |