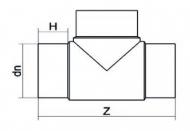

## SCHEDA TECNICA SPECIFICA Spigot Fittings Tee 90° Long Spigot

| DETTAGLIO PRODOTTO |        | CARATTERISTICHE GEOMETRICHE |     |
|--------------------|--------|-----------------------------|-----|
| CODICE ARTICOLO    | TP090G | dn                          | 90  |
| dn                 | 90     | H [mm]                      | 83  |
| SDR DI PROGETTO    | 9      | Z [mm]                      | 306 |
|                    |        | Massa [kg]                  | 1   |