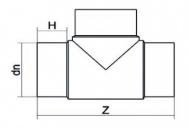

## SCHEDA TECNICA SPECIFICA Spigot Fittings Tee 90° Long Spigot

| DETTAGLIO PRODOTTO |        | CARATTERISTICHE GEOMETRICHE |      |
|--------------------|--------|-----------------------------|------|
| CODICE ARTICOLO    | TP400A | dn                          | 400  |
| dn                 | 400    | H [mm]                      | 180  |
| SDR DI PROGETTO    | 26     | L [mm]                      | 75   |
|                    |        | S [mm]                      | 15.3 |
|                    |        | Z [mm]                      | 880  |