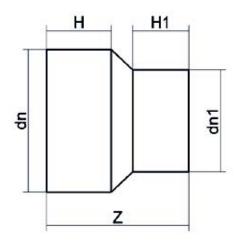

SCHEDA TECNICA SPECIFICA

Spigot Fittings

RIDUZIONE CODOLO LUNGO

| DETTAGLIO PRODOTTO |           | CARATTERISTICHE GEOMETRICHE |     |
|--------------------|-----------|-----------------------------|-----|
| CODICE ARTICOLO    | RP040032H | dn                          | 40  |
| dn                 | 40 - 32   | dn1                         | 32  |
| SDR DI PROGETTO    | 7.4       | H [mm]                      | 50  |
|                    |           | H1 [mm]                     | 45  |
|                    |           | Z [mm]                      | 102 |