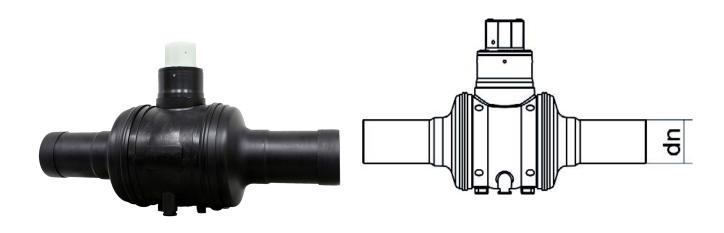

## VALVOLA IN POLIETILENE PER APPLICAZIONI ACQUA E GAS

| PRODUCT DETAILS |         | GEOMETRIC CHARACTERISTICS |     |
|-----------------|---------|---------------------------|-----|
| ITEM CODE       | VPP110C | D [mm]                    | 87  |
| dn              | 110     | dn                        | 110 |
| SDR DESIGN      | 11      | DN                        | 100 |
|                 |         | H [mm]                    | 170 |
|                 |         | Z [mm]                    | 564 |
|                 |         | Z1 [mm]                   | 303 |