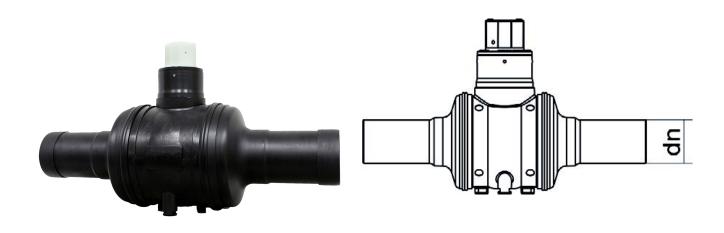

## VALVOLA IN POLIETILENE PER APPLICAZIONI ACQUA E GAS

| PRODUCT DETAILS |          | GEOMETRIC CHARACTERISTICS |     |
|-----------------|----------|---------------------------|-----|
| ITEM CODE       | VPP110C. | D [mm]                    | 87  |
| dn              | 110      | dn                        | 110 |
| SDR DESIGN      | 11       | DN                        | 100 |
|                 |          | H [mm]                    | 170 |
|                 |          | Z [mm]                    | 564 |
|                 |          | Z1 [mm]                   | 303 |