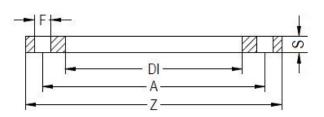

## FLANGIA IN ACCIAIO ZINCATO PER ADATTATORE PN6

| PRODUCT DETAILS |        | GEC       | GEOMETRIC CHARACTERISTICS |  |
|-----------------|--------|-----------|---------------------------|--|
| ITEM CODE       | FZ900A | A [mm]    | 1020                      |  |
| dn              | 900    | DI [mm]   | 947                       |  |
| SDR DESIGN      | -      | dn        | 900                       |  |
|                 |        | DN        | 900                       |  |
|                 |        | F [mm]    | 30                        |  |
|                 |        | N. fori   | 24                        |  |
|                 |        | S [mm]    | 30                        |  |
|                 |        | Z [mm]    | 1075                      |  |
|                 |        | Mass [kg] | 43.45                     |  |