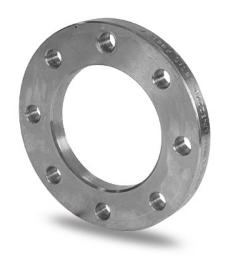

## FLANGIA IN ACCIAIO ZINCATO PER ADATTATORE PN6

| PRODUCT DETAILS |        | GEC       | GEOMETRIC CHARACTERISTICS |  |
|-----------------|--------|-----------|---------------------------|--|
| ITEM CODE       | FZ900A | A [mm]    | 1020                      |  |
| dn              | 900    | DI [mm]   | 947                       |  |
| SDR DESIGN      | -      | dn        | 900                       |  |
|                 |        | DN        | 900                       |  |
|                 |        | F [mm]    | 30                        |  |
|                 |        | N. fori   | 24                        |  |
|                 |        | S [mm]    | 30                        |  |
|                 |        | Z [mm]    | 1075                      |  |
|                 |        | Mass [kg] | 43.45                     |  |