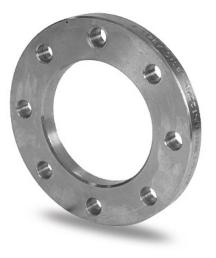

TECHNICAL DATASHEET

FLANGIA IN ACCIAIO ZINCATO PER ADATTATORE PN6

| PRODUCT DETAILS |        | GEO       | GEOMETRIC CHARACTERISTICS |  |
|-----------------|--------|-----------|---------------------------|--|
| ITEM CODE       | FZ800A | A [mm]    | 920                       |  |
| dn              | 800    | DI [mm]   | 843                       |  |
| SDR DESIGN      | -      | dn        | 800                       |  |
|                 |        | DN        | 800                       |  |
|                 |        | F [mm]    | 30                        |  |
|                 |        | N. fori   | 24                        |  |
|                 |        | S [mm]    | 28                        |  |
|                 |        | Z [mm]    | 975                       |  |
|                 |        | Mass [kg] | 37.3                      |  |