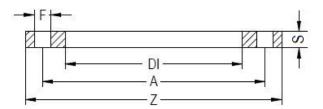

TECHNICAL DATASHEET

FLANGIA IN ACCIAIO ZINCATO PER ADATTATORE PN6

| PRODUCT DETAILS |        | GEO       | GEOMETRIC CHARACTERISTICS |  |
|-----------------|--------|-----------|---------------------------|--|
| ITEM CODE       | FZ800A | A [mm]    | 920                       |  |
| dn              | 800    | DI [mm]   | 843                       |  |
| SDR DESIGN      | -      | dn        | 800                       |  |
|                 |        | DN        | 800                       |  |
|                 |        | F [mm]    | 30                        |  |
|                 |        | N. fori   | 24                        |  |
|                 |        | S [mm]    | 28                        |  |
|                 |        | Z [mm]    | 975                       |  |
|                 |        | Mass [kg] | 37.3                      |  |