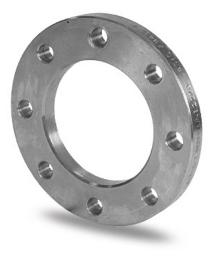

TECHNICAL DATASHEET

FLANGIA IN ACCIAIO ZINCATO PER ADATTATORE PN6

| PRODUCT DETAILS |        | GEOMETRIC CHARACTERISTICS |       |
|-----------------|--------|---------------------------|-------|
| ITEM CODE       | FZ710A | A [mm]                    | 810   |
| dn              | 710    | DI [mm]                   | 740   |
| SDR DESIGN      |        | dn                        | 710   |
|                 |        | DN                        | 700   |
|                 |        | F [mm]                    | 26    |
|                 |        | N. fori                   | 24    |
|                 |        | S [mm]                    | 26    |
|                 |        | Z [mm]                    | 860   |
|                 |        | Mass [kg]                 | 27.85 |

\*The pictures are for illustrative purposes only. the product may differ in color and / or some of its parts

PLASTITALIA SPA reserves the right to revise this specification, while maintaining compliance with the requirements of the product without prior notice. Tolerance on diameters and thickness according to the standards unless otherwise specified. Tolerance: ± 5%