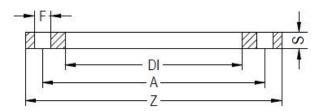

TECHNICAL DATASHEET

FLANGIA IN ACCIAIO ZINCATO PER ADATTATORE PN6

| PRODUCT DETAILS |        | GEOMETRIC CHARACTERISTICS |       |
|-----------------|--------|---------------------------|-------|
| ITEM CODE       | FZ710A | A [mm]                    | 810   |
| dn              | 710    | DI [mm]                   | 740   |
| SDR DESIGN      |        | dn                        | 710   |
|                 |        | DN                        | 700   |
|                 |        | F [mm]                    | 26    |
|                 |        | N. fori                   | 24    |
|                 |        | S [mm]                    | 26    |
|                 |        | Z [mm]                    | 860   |
|                 |        | Mass [kg]                 | 27.85 |