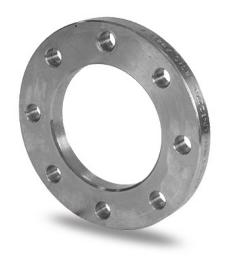

## FLANGIA IN ACCIAIO ZINCATO PER ADATTATORE PN6

| PRODUCT DETAILS |        | GEC       | GEOMETRIC CHARACTERISTICS |  |
|-----------------|--------|-----------|---------------------------|--|
| ITEM CODE       | FZ400A | A [mm]    | 495                       |  |
| dn              | 400    | DI [mm]   | 430                       |  |
| SDR DESIGN      | -      | dn        | 400                       |  |
|                 |        | DN        | 400                       |  |
|                 |        | F [mm]    | 22                        |  |
|                 |        | N. fori   | 16                        |  |
|                 |        | S [mm]    | 23                        |  |
|                 |        | Z [mm]    | 540                       |  |
|                 |        | Mass [kg] | 13.91                     |  |

<sup>\*</sup>The pictures are for illustrative purposes only. the product may differ in color and / or some of its parts

PLASTITALIA SPA reserves the right to revise this specification, while maintaining compliance with the requirements of the product without prior notice. Tolerance on diameters and thickness according to the standards unless otherwise specified. Tolerance: ± 5%