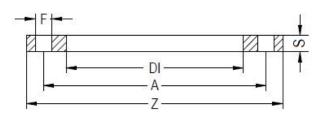

## FLANGIA IN ACCIAIO ZINCATO PER ADATTATORE PN6

| PRODUCT DETAILS |        | GEC       | GEOMETRIC CHARACTERISTICS |  |
|-----------------|--------|-----------|---------------------------|--|
| ITEM CODE       | FZ400A | A [mm]    | 495                       |  |
| dn              | 400    | DI [mm]   | 430                       |  |
| SDR DESIGN      | -      | dn        | 400                       |  |
|                 |        | DN        | 400                       |  |
|                 |        | F [mm]    | 22                        |  |
|                 |        | N. fori   | 16                        |  |
|                 |        | S [mm]    | 23                        |  |
|                 |        | Z [mm]    | 540                       |  |
|                 |        | Mass [kg] | 13.91                     |  |