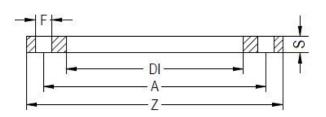

## FLANGIA IN ACCIAIO ZINCATO PER ADATTATORE PN6

| PRODUCT DETAILS |        | GEO       | GEOMETRIC CHARACTERISTICS |  |
|-----------------|--------|-----------|---------------------------|--|
| ITEM CODE       | FZ315A | A [mm]    | 395                       |  |
| dn              | 315    | DI [mm]   | 338                       |  |
| SDR DESIGN      | -      | dn        | 315                       |  |
|                 |        | DN        | 300                       |  |
|                 |        | F [mm]    | 22                        |  |
|                 |        | N. fori   | 12                        |  |
|                 |        | S [mm]    | 20                        |  |
|                 |        | Z [mm]    | 440                       |  |
|                 |        | Mass [kg] | 9.02                      |  |