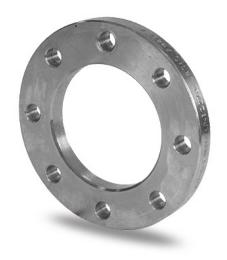

## FLANGIA IN ACCIAIO ZINCATO PER ADATTATORE PN6

| PRODUCT DETAILS |        | GEO       | GEOMETRIC CHARACTERISTICS |  |
|-----------------|--------|-----------|---------------------------|--|
| ITEM CODE       | FZ315A | A [mm]    | 395                       |  |
| dn              | 315    | DI [mm]   | 338                       |  |
| SDR DESIGN      | -      | dn        | 315                       |  |
|                 |        | DN        | 300                       |  |
|                 |        | F [mm]    | 22                        |  |
|                 |        | N. fori   | 12                        |  |
|                 |        | S [mm]    | 20                        |  |
|                 |        | Z [mm]    | 440                       |  |
|                 |        | Mass [kg] | 9.02                      |  |

<sup>\*</sup>The pictures are for illustrative purposes only. the product may differ in color and / or some of its parts

PLASTITALIA SPA reserves the right to revise this specification, while maintaining compliance with the requirements of the product without prior notice. Tolerance on diameters and thickness according to the standards unless otherwise specified. Tolerance: ± 5%