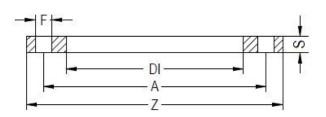

## FLANGIA IN ACCIAIO ZINCATO PER ADATTATORE PN6

| PRODUCT DETAILS |        | GEO       | GEOMETRIC CHARACTERISTICS |  |
|-----------------|--------|-----------|---------------------------|--|
| ITEM CODE       | FZ280A | A [mm]    | 335                       |  |
| dn              | 280    | DI [mm]   | 294                       |  |
| SDR DESIGN      | -      | dn        | 280                       |  |
|                 |        | DN        | 250                       |  |
|                 |        | F [mm]    | 18                        |  |
|                 |        | N. fori   | 12                        |  |
|                 |        | S [mm]    | 19                        |  |
|                 |        | Z [mm]    | 375                       |  |
|                 |        | Mass [kg] | 5.85                      |  |