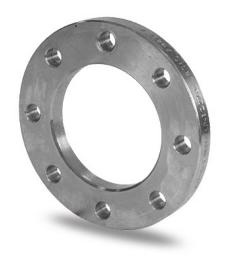

## FLANGIA IN ACCIAIO ZINCATO PER ADATTATORE PN6

| PRODUCT DETAILS |        | GEO       | GEOMETRIC CHARACTERISTICS |  |
|-----------------|--------|-----------|---------------------------|--|
| ITEM CODE       | FZ280A | A [mm]    | 335                       |  |
| dn              | 280    | DI [mm]   | 294                       |  |
| SDR DESIGN      | -      | dn        | 280                       |  |
|                 |        | DN        | 250                       |  |
|                 |        | F [mm]    | 18                        |  |
|                 |        | N. fori   | 12                        |  |
|                 |        | S [mm]    | 19                        |  |
|                 |        | Z [mm]    | 375                       |  |
|                 |        | Mass [kg] | 5.85                      |  |