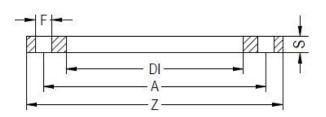

## FLANGIA IN ACCIAIO ZINCATO PER ADATTATORE PN6

| PRODUCT DETAILS |        | GEO       | GEOMETRIC CHARACTERISTICS |  |
|-----------------|--------|-----------|---------------------------|--|
| ITEM CODE       | FZ250A | A [mm]    | 335                       |  |
| dn              | 250    | DI [mm]   | 288                       |  |
| SDR DESIGN      | -      | dn        | 250                       |  |
|                 |        | DN        | 250                       |  |
|                 |        | F [mm]    | 18                        |  |
|                 |        | N. fori   | 12                        |  |
|                 |        | S [mm]    | 19                        |  |
|                 |        | Z [mm]    | 375                       |  |
|                 |        | Mass [kg] | 6.26                      |  |