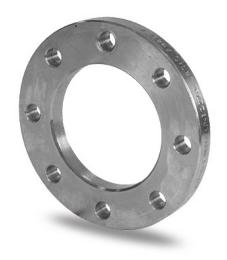

## FLANGIA IN ACCIAIO ZINCATO PER ADATTATORE PN6

| PRODUCT DETAILS |        | GEO       | GEOMETRIC CHARACTERISTICS |  |
|-----------------|--------|-----------|---------------------------|--|
| ITEM CODE       | FZ250A | A [mm]    | 335                       |  |
| dn              | 250    | DI [mm]   | 288                       |  |
| SDR DESIGN      | -      | dn        | 250                       |  |
|                 |        | DN        | 250                       |  |
|                 |        | F [mm]    | 18                        |  |
|                 |        | N. fori   | 12                        |  |
|                 |        | S [mm]    | 19                        |  |
|                 |        | Z [mm]    | 375                       |  |
|                 |        | Mass [kg] | 6.26                      |  |

<sup>\*</sup>The pictures are for illustrative purposes only. the product may differ in color and / or some of its parts

PLASTITALIA SPA reserves the right to revise this specification, while maintaining compliance with the requirements of the product without prior notice. Tolerance on diameters and thickness according to the standards unless otherwise specified. Tolerance: ± 5%