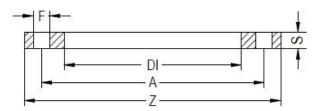

TECHNICAL DATASHEET

FLANGIA IN ACCIAIO ZINCATO PER ADATTATORE PN6

| PRODUCT DETAILS |        | GEOMETRIC CHARACTERISTICS |      |
|-----------------|--------|---------------------------|------|
| ITEM CODE       | FZ200A | A [mm]                    | 280  |
| dn              | 200    | DI [mm]                   | 235  |
| SDR DESIGN      |        | dn                        | 200  |
|                 |        | DN                        | 200  |
|                 |        | F [mm]                    | 18   |
|                 |        | N. fori                   | 8    |
|                 |        | S [mm]                    | 18   |
|                 |        | Z [mm]                    | 320  |
|                 |        | Mass [kg]                 | 4.91 |