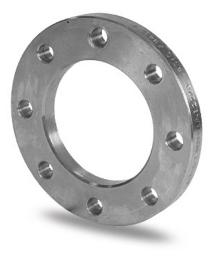

TECHNICAL DATASHEET

FLANGIA IN ACCIAIO ZINCATO PER ADATTATORE PN6

| PRODUCT DETAILS |        | GEOMETRIC CHARACTERISTICS |      |
|-----------------|--------|---------------------------|------|
| ITEM CODE       | FZ200A | A [mm]                    | 280  |
| dn              | 200    | DI [mm]                   | 235  |
| SDR DESIGN      |        | dn                        | 200  |
|                 |        | DN                        | 200  |
|                 |        | F [mm]                    | 18   |
|                 |        | N. fori                   | 8    |
|                 |        | S [mm]                    | 18   |
|                 |        | Z [mm]                    | 320  |
|                 |        | Mass [kg]                 | 4.91 |