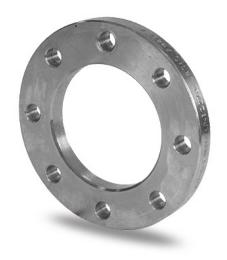

## FLANGIA IN ACCIAIO ZINCATO PER ADATTATORE PN6

| PRODUCT DETAILS |         | GEOM      | GEOMETRIC CHARACTERISTICS |  |
|-----------------|---------|-----------|---------------------------|--|
| ITEM CODE       | FZ1200A | A [mm]    | 1340                      |  |
| dn              | 1200    | DI [mm]   | 1260                      |  |
| SDR DESIGN      |         | dn        | 1200                      |  |
|                 |         | DN        | 1200                      |  |
|                 |         | F [mm]    | 33                        |  |
|                 |         | N. fori   | 32                        |  |
|                 |         | S [mm]    | 31                        |  |
|                 |         | Z [mm]    | 1405                      |  |
|                 |         | Mass [kg] | 65.98                     |  |