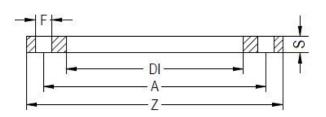

## FLANGIA IN ACCIAIO ZINCATO PER ADATTATORE PN6

| PRODUCT DETAILS |         | GEOM      | GEOMETRIC CHARACTERISTICS |  |
|-----------------|---------|-----------|---------------------------|--|
| ITEM CODE       | FZ1200A | A [mm]    | 1340                      |  |
| dn              | 1200    | DI [mm]   | 1260                      |  |
| SDR DESIGN      |         | dn        | 1200                      |  |
|                 |         | DN        | 1200                      |  |
|                 |         | F [mm]    | 33                        |  |
|                 |         | N. fori   | 32                        |  |
|                 |         | S [mm]    | 31                        |  |
|                 |         | Z [mm]    | 1405                      |  |
|                 |         | Mass [kg] | 65.98                     |  |