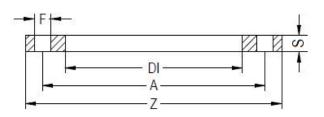

## **TECHNICAL DATASHEET**

**Fittings** 

FLANGIA IN ACCIAIO ZINCATO PER ADATTATORE PN25 DN25-180

| PRODUCT DETAILS |        | GEOMETRIC CHARACTERISTICS |      |
|-----------------|--------|---------------------------|------|
| ITEM CODE       | FZ180L | A [mm]                    | 250  |
| dn              | 180    | DI [mm]                   | 188  |
| SDR DESIGN      | -      | dn                        | 180  |
|                 |        | DN                        | 150  |
|                 |        | F [mm]                    | 26   |
|                 |        | N. fori                   | 8    |
|                 |        | S [mm]                    | 24   |
|                 |        | Z [mm]                    | 300  |
|                 |        | Mass [kg]                 | 7.26 |