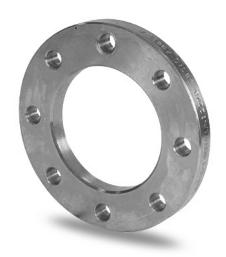

## **TECHNICAL DATASHEET**

**Fittings** 

FLANGIA IN ACCIAIO ZINCATO PER ADATTATORE PN25 DN25-180

| PRODUCT DETAILS |        | GEOMETRIC CHARACTERISTICS |      |
|-----------------|--------|---------------------------|------|
| ITEM CODE       | FZ180L | A [mm]                    | 250  |
| dn              | 180    | DI [mm]                   | 188  |
| SDR DESIGN      | -      | dn                        | 180  |
|                 |        | DN                        | 150  |
|                 |        | F [mm]                    | 26   |
|                 |        | N. fori                   | 8    |
|                 |        | S [mm]                    | 24   |
|                 |        | Z [mm]                    | 300  |
|                 |        | Mass [kg]                 | 7.26 |

<sup>\*</sup>The pictures are for illustrative purposes only. the product may differ in color and / or some of its parts

PLASTITALIA SPA reserves the right to revise this specification, while maintaining compliance with the requirements of the product without prior notice. Tolerance on diameters and thickness according to the standards unless otherwise specified. Tolerance: ± 5%