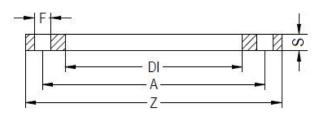

## **TECHNICAL DATASHEET**

**Fittings** 

FLANGIA IN ACCIAIO ZINCATO PER ADATTATORE PN25 DN25-180

| PRODUCT DETAILS |        | GE        | GEOMETRIC CHARACTERISTICS |  |
|-----------------|--------|-----------|---------------------------|--|
| ITEM CODE       | FZ140L | A [mm]    | 220                       |  |
| dn              | 140    | DI [mm]   | 158                       |  |
| SDR DESIGN      |        | dn        | 140                       |  |
|                 |        | DN        | 125                       |  |
|                 |        | F [mm]    | 26                        |  |
|                 |        | N. fori   | 8                         |  |
|                 |        | S [mm]    | 23                        |  |
|                 |        | Z [mm]    | 270                       |  |
|                 |        | Mass [kg] | 6                         |  |