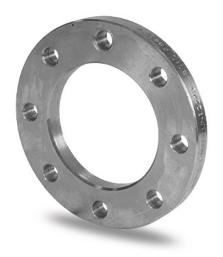

## **TECHNICAL DATASHEET**

**Fittings** 

FLANGIA IN ACCIAIO ZINCATO PER ADATTATORE PN25 DN25-180

| PRODUCT DETAILS |        | GE        | GEOMETRIC CHARACTERISTICS |  |
|-----------------|--------|-----------|---------------------------|--|
| ITEM CODE       | FZ140L | A [mm]    | 220                       |  |
| dn              | 140    | DI [mm]   | 158                       |  |
| SDR DESIGN      |        | dn        | 140                       |  |
|                 |        | DN        | 125                       |  |
|                 |        | F [mm]    | 26                        |  |
|                 |        | N. fori   | 8                         |  |
|                 |        | S [mm]    | 23                        |  |
|                 |        | Z [mm]    | 270                       |  |
|                 |        | Mass [kg] | 6                         |  |