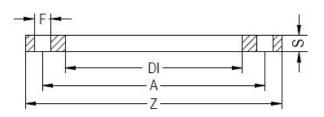

## **TECHNICAL DATASHEET**

**Fittings** 

FLANGIA IN ACCIAIO ZINCATO PER ADATTATORE PN25 DN25-180

| PRODUCT DETAILS |        | GE        | GEOMETRIC CHARACTERISTICS |  |
|-----------------|--------|-----------|---------------------------|--|
| ITEM CODE       | FZ110L | A [mm]    | 190                       |  |
| dn              | 110    | DI [mm]   | 128                       |  |
| SDR DESIGN      |        | dn        | 110                       |  |
|                 |        | DN        | 100                       |  |
|                 |        | F [mm]    | 22                        |  |
|                 |        | N. fori   | 8                         |  |
|                 |        | S [mm]    | 21                        |  |
|                 |        | Z [mm]    | 235                       |  |
|                 |        | Mass [kg] | 4.5                       |  |