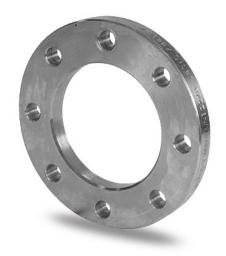

## **TECHNICAL DATASHEET**

**Fittings** 

FLANGIA IN ACCIAIO ZINCATO PER ADATTATORE PN25 DN25-180

| PRODUCT DETAILS |        | GE        | GEOMETRIC CHARACTERISTICS |  |
|-----------------|--------|-----------|---------------------------|--|
| ITEM CODE       | FZ110L | A [mm]    | 190                       |  |
| dn              | 110    | DI [mm]   | 128                       |  |
| SDR DESIGN      |        | dn        | 110                       |  |
|                 |        | DN        | 100                       |  |
|                 |        | F [mm]    | 22                        |  |
|                 |        | N. fori   | 8                         |  |
|                 |        | S [mm]    | 21                        |  |
|                 |        | Z [mm]    | 235                       |  |
|                 |        | Mass [kg] | 4.5                       |  |