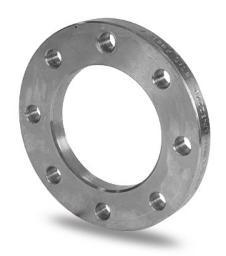

## **TECHNICAL DATASHEET**

**Fittings** 

FLANGIA IN ACCIAIO ZINCATO PER ADATTATORE PN25 DN25-180

| PRODUCT DETAILS |        | GEC       | GEOMETRIC CHARACTERISTICS |  |
|-----------------|--------|-----------|---------------------------|--|
| ITEM CODE       | FZ090L | A [mm]    | 160                       |  |
| dn              | 90     | DI [mm]   | 108                       |  |
| SDR DESIGN      |        | dn        | 90                        |  |
|                 |        | DN        | 80                        |  |
|                 |        | F [mm]    | 18                        |  |
|                 |        | N. fori   | 8                         |  |
|                 |        | S [mm]    | 19                        |  |
|                 |        | Z [mm]    | 200                       |  |
|                 |        | Mass [kg] | 3                         |  |