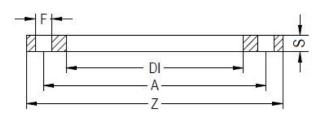

## **TECHNICAL DATASHEET**

**Fittings** 

FLANGIA IN ACCIAIO ZINCATO PER ADATTATORE PN25 DN25-180

| PRODUCT DETAILS |        | GEC       | GEOMETRIC CHARACTERISTICS |  |
|-----------------|--------|-----------|---------------------------|--|
| ITEM CODE       | FZ090L | A [mm]    | 160                       |  |
| dn              | 90     | DI [mm]   | 108                       |  |
| SDR DESIGN      |        | dn        | 90                        |  |
|                 |        | DN        | 80                        |  |
|                 |        | F [mm]    | 18                        |  |
|                 |        | N. fori   | 8                         |  |
|                 |        | S [mm]    | 19                        |  |
|                 |        | Z [mm]    | 200                       |  |
|                 |        | Mass [kg] | 3                         |  |