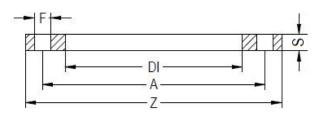

## **TECHNICAL DATASHEET**

**Fittings** 

FLANGIA IN ACCIAIO ZINCATO PER ADATTATORE PN25 DN25-180

| PRODUCT DETAILS |        | GEO     | GEOMETRIC CHARACTERISTICS |  |
|-----------------|--------|---------|---------------------------|--|
| ITEM CODE       | FZ032L | A [mm]  | 85                        |  |
| dn              | 32     | DI [mm] | 42                        |  |
| SDR DESIGN      |        | dn      | 32                        |  |
|                 |        | DN      | 25                        |  |
|                 |        | F [mm]  | 14                        |  |
|                 |        | N. fori | 4                         |  |
|                 |        | Z [mm]  | 115                       |  |