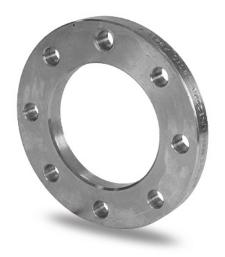

## **TECHNICAL DATASHEET**

**Fittings** 

FLANGIA IN ACCIAIO ZINCATO PER ADATTATORE PN25 DN25-180

| PRODUCT DETAILS |        | GEO     | GEOMETRIC CHARACTERISTICS |  |
|-----------------|--------|---------|---------------------------|--|
| ITEM CODE       | FZ032L | A [mm]  | 85                        |  |
| dn              | 32     | DI [mm] | 42                        |  |
| SDR DESIGN      |        | dn      | 32                        |  |
|                 |        | DN      | 25                        |  |
|                 |        | F [mm]  | 14                        |  |
|                 |        | N. fori | 4                         |  |
|                 |        | Z [mm]  | 115                       |  |

<sup>\*</sup>The pictures are for illustrative purposes only. the product may differ in color and / or some of its parts