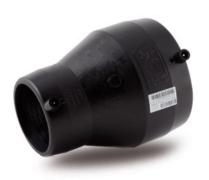

## TECHNICAL DATASHEET Fittings

RIDUZIONE ELETTROSALDABILE

| PRODUCT DETAILS |            | GEOMETRIC CHARACTERISTICS |     |
|-----------------|------------|---------------------------|-----|
| ITEM CODE       | REP160140C | dn                        | 160 |
| dn              | 160 - 140  | d <sub>n</sub> 1          | 140 |
| SDR DESIGN      | 11         | Z [mm]                    | 215 |

<sup>\*</sup>The pictures are for illustrative purposes only. the product may differ in color and / or some of its parts