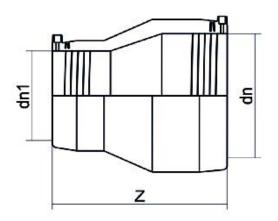

## TECHNICAL DATASHEET Fittings

RIDUZIONE ELETTROSALDABILE

| PRODUCT DETAILS |            | GEOMETRIC CHARACTERISTICS |     |
|-----------------|------------|---------------------------|-----|
| ITEM CODE       | REP160140C | dn                        | 160 |
| dn              | 160 - 140  | d <sub>n</sub> 1          | 140 |
| SDR DESIGN      | 11         | Z [mm]                    | 215 |