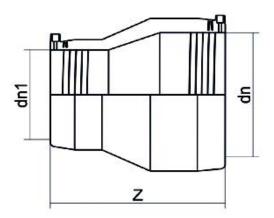

TECHNICAL DATASHEET

Fittings

RIDUZIONE ELETTROSALDABILE

| PRODUCT DETAILS |            | GEOI      | GEOMETRIC CHARACTERISTICS |  |
|-----------------|------------|-----------|---------------------------|--|
| ITEM CODE       | REP063025C | dn        | 63                        |  |
| dn              | 63 - 25    | dn1       | 25                        |  |
| SDR DESIGN      | 11         | Z [mm]    | 145                       |  |
|                 |            | Mass [kg] | 0.22                      |  |