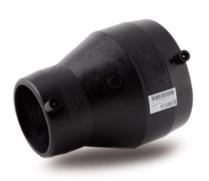

## TECHNICAL DATASHEET Fittings

RIDUZIONE ELETTROSALDABILE

| PRODUCT DETAILS |            | GE     | GEOMETRIC CHARACTERISTICS |  |
|-----------------|------------|--------|---------------------------|--|
| ITEM CODE       | REP050040C | dn     | 50                        |  |
| dn              | 50 - 40    | d₁1    | 40                        |  |
| SDR DESIGN      | 11         | Z [mm] | 113                       |  |

<sup>\*</sup>The pictures are for illustrative purposes only. the product may differ in color and / or some of its parts