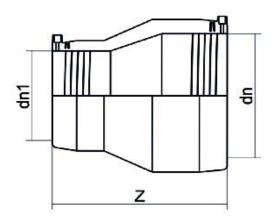

## TECHNICAL DATASHEET Fittings

RIDUZIONE ELETTROSALDABILE

| PRODUCT DETAILS |            | GE     | GEOMETRIC CHARACTERISTICS |  |
|-----------------|------------|--------|---------------------------|--|
| ITEM CODE       | REP050040C | dn     | 50                        |  |
| dn              | 50 - 40    | d₁1    | 40                        |  |
| SDR DESIGN      | 11         | Z [mm] | 113                       |  |