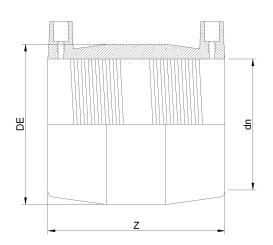

## MANICOTTO ELETTROSALDABILE IPS

| PRODUCT DETAILS |           | GEC     | GEOMETRIC CHARACTERISTICS |  |
|-----------------|-----------|---------|---------------------------|--|
| ITEM CODE       | MP20N.IPS | DE [mm] | 27,36"                    |  |
| dn              | 20"       | dn      | 20"                       |  |
| SDR DESIGN      | 7         | Z [mm]  | 19,69"                    |  |