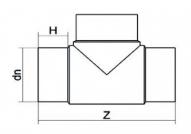

| TECHNICAL DATASHEET |
|---------------------|
| Spigot Fittings     |
| Tee 90° Long Spigot |

| PRODUCT DETAILS |        | GEC       | GEOMETRIC CHARACTERISTICS |  |
|-----------------|--------|-----------|---------------------------|--|
| ITEM CODE       | TP225G | dn        | 225                       |  |
| dn              | 225    | H [mm]    | 121                       |  |
| SDR DESIGN      | 9      | Z [mm]    | 540                       |  |
|                 |        | Z1 [mm]   | 268                       |  |
|                 |        | Mass [kg] | 13                        |  |