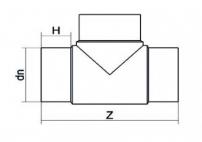

TECHNICAL DATASHEET

Spigot Fittings

Tee 90° Long Spigot

| PRODUCT DETAILS |        | GEOI      | GEOMETRIC CHARACTERISTICS |  |
|-----------------|--------|-----------|---------------------------|--|
| ITEM CODE       | TP125G | dn        | 125                       |  |
| dn              | 125    | H [mm]    | 91                        |  |
| SDR DESIGN      | 9      | Z [mm]    | 359                       |  |
|                 |        | Z1 [mm]   | 180                       |  |
|                 |        | Mass [kg] | 2.73                      |  |