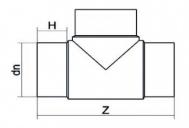

| TECHNICAL DATASHEET |
|---------------------|
| Spigot Fittings     |
| Tee 90° Long Spigot |

| PRODUCT DETAILS |        | GEOMETRIC CHARACTERISTICS |     |
|-----------------|--------|---------------------------|-----|
| ITEM CODE       | TP090G | dn                        | 90  |
| dn              | 90     | H [mm]                    | 83  |
| SDR DESIGN      | 9      | Z [mm]                    | 306 |
|                 |        | Mass [kg]                 | 1   |