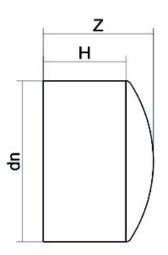

## TECHNICAL DATASHEET

Spigot Fittings

FINE LINEA (CALOTTA) CODOLO LUNGO

| PRODUCT DETAILS |         | GI     | GEOMETRIC CHARACTERISTICS |  |
|-----------------|---------|--------|---------------------------|--|
| ITEM CODE       | CAP250G | dn     | 250                       |  |
| dn              | 250     | H [mm] | 117                       |  |
| SDR DESIGN      | 9       | L [mm] | 60                        |  |
|                 |         | S [mm] | 27.9                      |  |
|                 |         | Z [mm] | 145                       |  |