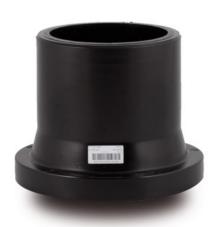

## ADATTATORE PER FLANGE CODOLO LUNGO

| PRODUCT DETAILS |        | Gl        | GEOMETRIC CHARACTERISTICS |  |
|-----------------|--------|-----------|---------------------------|--|
| ITEM CODE       | CP315C | A [mm]    | 35                        |  |
| dn              | 315    | B [mm]    | 335                       |  |
| SDR DESIGN      | 11     | C [mm]    | 371                       |  |
|                 |        | dn        | 315                       |  |
|                 |        | H [mm]    | 156                       |  |
|                 |        | Z [mm]    | 225                       |  |
|                 |        | Mass [kg] | 8.1                       |  |

<sup>\*</sup>The pictures are for illustrative purposes only. the product may differ in color and / or some of its parts