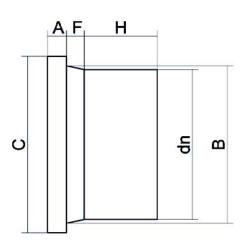

## ADATTATORE PER FLANGE CODOLO LUNGO

| PRODUCT DETAILS |        | Gl        | GEOMETRIC CHARACTERISTICS |  |
|-----------------|--------|-----------|---------------------------|--|
| ITEM CODE       | CP315C | A [mm]    | 35                        |  |
| dn              | 315    | B [mm]    | 335                       |  |
| SDR DESIGN      | 11     | C [mm]    | 371                       |  |
|                 |        | dn        | 315                       |  |
|                 |        | H [mm]    | 156                       |  |
|                 |        | Z [mm]    | 225                       |  |
|                 |        | Mass [kg] | 8.1                       |  |