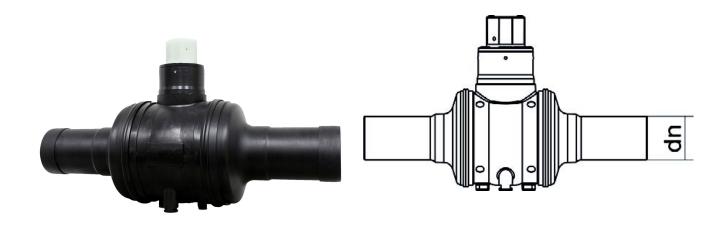

Valves and fittings custom made

Polyethylene Valve

| PRODUCT DETAILS |              | GEOMETRIC CHARACTERISTICS |     |
|-----------------|--------------|---------------------------|-----|
| ITEM CODE       | VPP180C.I-SL | D [mm]                    | 120 |
| dn              | 180          | dn                        | 180 |
| SDR DESIGN      | 11           | DN                        | 150 |
|                 |              | H [mm]                    | 210 |
|                 |              | Z [mm]                    | 725 |
|                 |              | Z1 [mm]                   | 405 |

<sup>\*</sup>The pictures are for illustrative purposes only. the product may differ in color and / or some of its parts