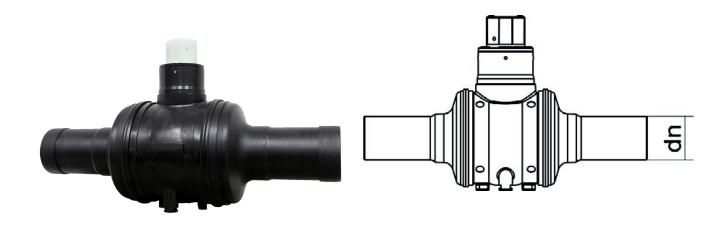

Valves and fittings custom made

Polyethylene Valve

| PRODUCT DETAILS |              | GEOMETRIC CHARACTERISTICS |     |
|-----------------|--------------|---------------------------|-----|
| ITEM CODE       | VPP160C.I-SL | D [mm]                    | 120 |
| dn              | 160          | dn                        | 160 |
| SDR DESIGN      | 11           | DN                        | 150 |
|                 |              | H [mm]                    | 196 |
|                 |              | Z [mm]                    | 710 |
|                 |              | Z1 [mm]                   | 405 |

<sup>\*</sup>The pictures are for illustrative purposes only. the product may differ in color and / or some of its parts