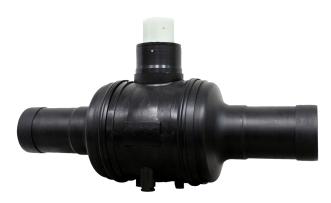

TECHNICAL DATASHEET

Valves and fittings custom made

Polyethylene Valve

| PRODUCT DETAILS |              | GE      | GEOMETRIC CHARACTERISTICS |  |
|-----------------|--------------|---------|---------------------------|--|
| ITEM CODE       | VPP125C.I-SL | D [mm]  | 86                        |  |
| dn              | 125          | dn      | 125                       |  |
| SDR DESIGN      | 11           | DN      | 100                       |  |
|                 |              | H [mm]  | 176                       |  |
|                 |              | Z [mm]  | 595                       |  |
|                 |              | Z1 [mm] | 320                       |  |

\*The pictures are for illustrative purposes only. the product may differ in color and / or some of its parts

PLASTITALIA SPA reserves the right to revise this specification, while maintaining compliance with the requirements of the product without prior notice. Tolerance on diameters and thickness according to the standards unless otherwise specified. Tolerance: ± 5%