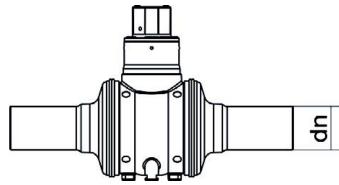

TECHNICAL DATASHEET

Valves and fittings custom made

Polyethylene Valve

| PRODUCT DETAILS |              | GE      | GEOMETRIC CHARACTERISTICS |  |
|-----------------|--------------|---------|---------------------------|--|
| ITEM CODE       | VPP125C.I-SL | D [mm]  | 86                        |  |
| dn              | 125          | dn      | 125                       |  |
| SDR DESIGN      | 11           | DN      | 100                       |  |
|                 |              | H [mm]  | 176                       |  |
|                 |              | Z [mm]  | 595                       |  |
|                 |              | Z1 [mm] | 320                       |  |

\*The pictures are for illustrative purposes only. the product may differ in color and / or some of its parts

PLASTITALIA SPA reserves the right to revise this specification, while maintaining compliance with the requirements of the product without prior notice. Tolerance on diameters and thickness according to the standards unless otherwise specified. Tolerance: ± 5%