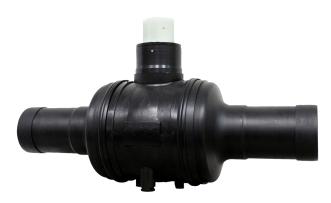

TECHNICAL DATASHEET

Valves and fittings custom made

Polyethylene Valve

| PRODUCT DETAILS |              | GEOMETRIC CHARACTERISTICS |     |
|-----------------|--------------|---------------------------|-----|
| ITEM CODE       | VPP110C.I-SL | D [mm]                    | 86  |
| dn              | 110          | dn                        | 110 |
| SDR DESIGN      | 11           | DN                        | 100 |
|                 |              | H [mm]                    | 165 |
|                 |              | Z [mm]                    | 585 |
|                 |              | Z1 [mm]                   | 320 |

\*The pictures are for illustrative purposes only. the product may differ in color and / or some of its parts

PLASTITALIA SPA reserves the right to revise this specification, while maintaining compliance with the requirements of the product without prior notice. Tolerance on diameters and thickness according to the standards unless otherwise specified. Tolerance: ± 5%