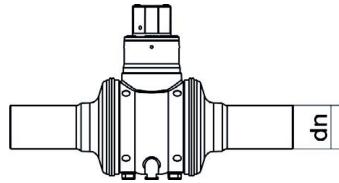

TECHNICAL DATASHEET

Valves and fittings custom made

Polyethylene Valve

| PRODUCT DETAILS |              | GEOMETRIC CHARACTERISTICS |     |
|-----------------|--------------|---------------------------|-----|
| ITEM CODE       | VPP110C.I-SL | D [mm]                    | 86  |
| dn              | 110          | dn                        | 110 |
| SDR DESIGN      | 11           | DN                        | 100 |
|                 |              | H [mm]                    | 165 |
|                 |              | Z [mm]                    | 585 |
|                 |              | Z1 [mm]                   | 320 |

\*The pictures are for illustrative purposes only. the product may differ in color and / or some of its parts

PLASTITALIA SPA reserves the right to revise this specification, while maintaining compliance with the requirements of the product without prior notice. Tolerance on diameters and thickness according to the standards unless otherwise specified. Tolerance: ± 5%