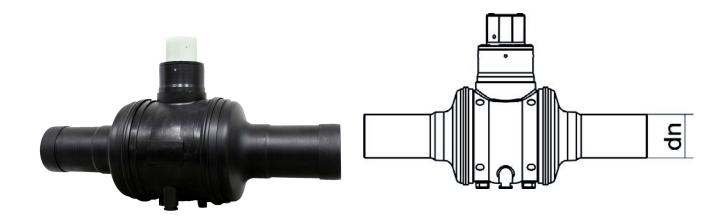

Valves and fittings custom made

Polyethylene Valve

| PRODUCT DETAILS |              | GEOMETRIC CHARACTERISTICS |     |
|-----------------|--------------|---------------------------|-----|
| ITEM CODE       | VPP090C.I-SL | D [mm]                    | 74  |
| dn              | 90           | dn                        | 90  |
| SDR DESIGN      | 11           | DN                        | 80  |
|                 |              | H [mm]                    | 158 |
|                 |              | Z [mm]                    | 545 |
|                 |              | Z1 [mm]                   | 300 |

<sup>\*</sup>The pictures are for illustrative purposes only. the product may differ in color and / or some of its parts