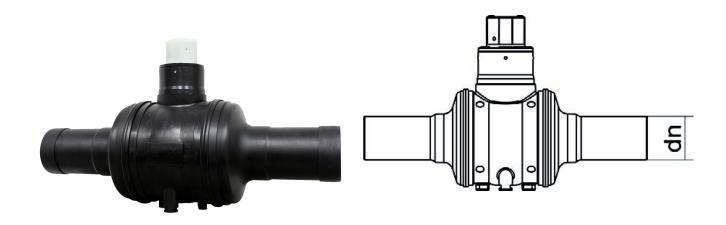

Valves and fittings custom made

Polyethylene Valve

| PRODUCT DETAILS |              | GEOMETRIC CHARACTERISTICS |     |
|-----------------|--------------|---------------------------|-----|
| ITEM CODE       | VPP063C.I-SL | D [mm]                    | 50  |
| dn              | 63           | <b>d</b> n                | 63  |
| SDR DESIGN      | 11           | DN                        | 50  |
|                 |              | H [mm]                    | 128 |
|                 |              | Z [mm]                    | 440 |
|                 |              | Z1 [mm]                   | 255 |

<sup>\*</sup>The pictures are for illustrative purposes only. the product may differ in color and / or some of its parts