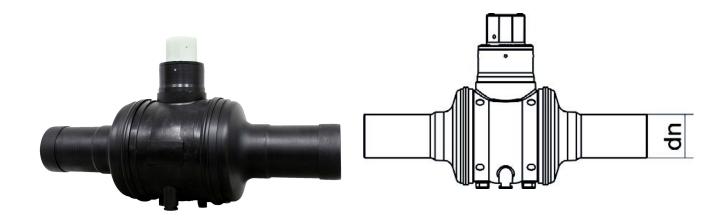

Valves and fittings custom made

Polyethylene Valve

| PRODUCT DETAILS |              | GEOMETRIC CHARACTERISTICS |     |
|-----------------|--------------|---------------------------|-----|
| ITEM CODE       | VPP050C.I-SL | D [mm]                    | 40  |
| dn              | 50           | dn                        | 50  |
| SDR DESIGN      | 11           | DN                        | 40  |
|                 |              | H [mm]                    | 111 |
|                 |              | Z [mm]                    | 365 |
|                 |              | Z1 [mm]                   | 220 |

<sup>\*</sup>The pictures are for illustrative purposes only. the product may differ in color and / or some of its parts