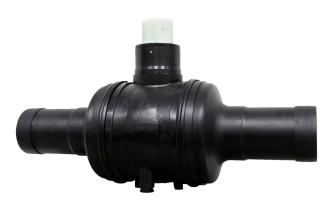

TECHNICAL DATASHEET

Valves and fittings custom made

Polyethylene Valve

| PRODUCT DETAILS |              | GEOMETRIC CHARACTERISTICS |     |
|-----------------|--------------|---------------------------|-----|
| ITEM CODE       | VPP040C.I-SL | D [mm]                    | 32  |
| dn              | 40           | dn                        | 40  |
| SDR DESIGN      | 11           | DN                        | 32  |
|                 |              | H [mm]                    | 98  |
|                 |              | Z [mm]                    | 340 |
|                 |              | Z1 [mm]                   | 205 |

\*The pictures are for illustrative purposes only. the product may differ in color and / or some of its parts

PLASTITALIA SPA reserves the right to revise this specification, while maintaining compliance with the requirements of the product without prior notice. Tolerance on diameters and thickness according to the standards unless otherwise specified. Tolerance: ± 5%