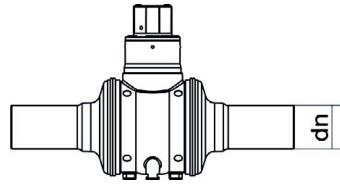

TECHNICAL DATASHEET

Valves and fittings custom made

Polyethylene Valve

| PRODUCT DETAILS |              | GEOMETRIC CHARACTERISTICS |     |
|-----------------|--------------|---------------------------|-----|
| ITEM CODE       | VPP040C.I-SL | D [mm]                    | 32  |
| dn              | 40           | dn                        | 40  |
| SDR DESIGN      | 11           | DN                        | 32  |
|                 |              | H [mm]                    | 98  |
|                 |              | Z [mm]                    | 340 |
|                 |              | Z1 [mm]                   | 205 |

\*The pictures are for illustrative purposes only. the product may differ in color and / or some of its parts

PLASTITALIA SPA reserves the right to revise this specification, while maintaining compliance with the requirements of the product without prior notice. Tolerance on diameters and thickness according to the standards unless otherwise specified. Tolerance: ± 5%