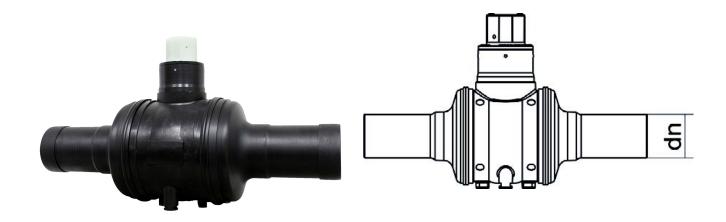

Valves and fittings custom made

Polyethylene Valve

| PRODUCT DETAILS |              | GEOMETRIC CHARACTERISTICS |     |
|-----------------|--------------|---------------------------|-----|
| ITEM CODE       | VPP032C.I-SL | D [mm]                    | 25  |
| dn              | 32           | dn                        | 32  |
| SDR DESIGN      | 11           | DN                        | 25  |
|                 |              | H [mm]                    | 90  |
|                 |              | Z [mm]                    | 320 |
|                 |              | Z1 [mm]                   | 190 |

<sup>\*</sup>The pictures are for illustrative purposes only. the product may differ in color and / or some of its parts