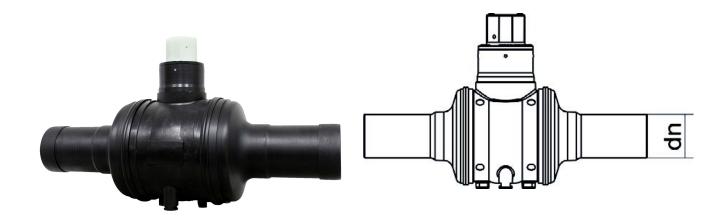

Valves and fittings custom made

Polyethylene Valve

| PRODUCT DETAILS |              | GEOMETRIC CHARACTERISTICS |     |
|-----------------|--------------|---------------------------|-----|
| ITEM CODE       | VPP025C.I-SL | D [mm]                    | 25  |
| dn              | 25           | dn                        | 25  |
| SDR DESIGN      | 11           | DN                        | 20  |
|                 |              | H [mm]                    | 84  |
|                 |              | Z [mm]                    | 310 |
|                 |              | Z1 [mm]                   | 190 |

<sup>\*</sup>The pictures are for illustrative purposes only. the product may differ in color and / or some of its parts