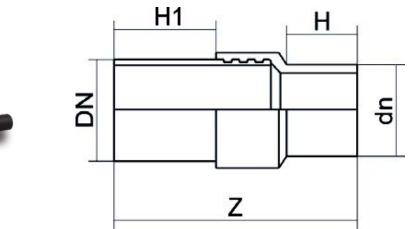

PLASTITALIA high performance fittings TECHNICAL DATASHEET

Transition fittings

Transition Fitting PE/Steel coated (welding)

| PRODUCT DETAILS |            | GEC     | GEOMETRIC CHARACTERISTICS |  |
|-----------------|------------|---------|---------------------------|--|
| ITEM CODE       | RTSZRP125C | dn      | 125                       |  |
| dn              | 125        | DN      | 100                       |  |
| SDR DESIGN      | 11         | H [mm]  | 135                       |  |
|                 |            | H1 [mm] | 300                       |  |
|                 |            | Z [mm]  | 585                       |  |
|                 |            | Mass    | 7.01                      |  |