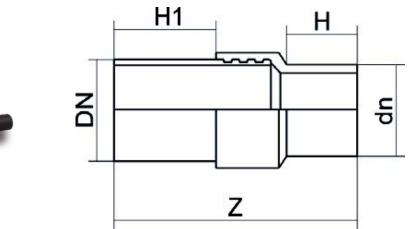

PLASTITALIA high performance fittings TECHNICAL DATASHEET

Transition fittings

Transition Fitting PE/Steel coated (welding)

| PRODUCT DETAILS |            | GEC     | GEOMETRIC CHARACTERISTICS |  |
|-----------------|------------|---------|---------------------------|--|
| ITEM CODE       | RTSZRP110C | dn      | 110                       |  |
| dn              | 110        | DN      | 100                       |  |
| SDR DESIGN      | 11         | H [mm]  | 123                       |  |
|                 |            | H1 [mm] | 300                       |  |
|                 |            | Z [mm]  | 556                       |  |
|                 |            | Mass    | 6.3                       |  |