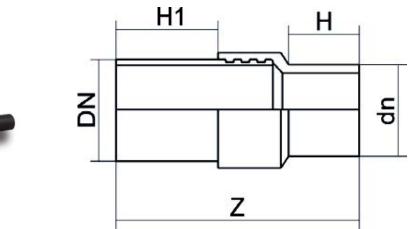

PLASTITALIA high performance fittings TECHNICAL DATASHEET

Transition fittings

Transition Fitting PE/Steel coated (welding)

| PRODUCT DETAILS |            | GEC     | GEOMETRIC CHARACTERISTICS |  |
|-----------------|------------|---------|---------------------------|--|
| ITEM CODE       | RTSZRP090C | dn      | 90                        |  |
| dn              | 90         | DN      | 80                        |  |
| SDR DESIGN      | 11         | H [mm]  | 121                       |  |
|                 |            | H1 [mm] | 300                       |  |
|                 |            | Z [mm]  | 544                       |  |
|                 |            | Mass    | 3.94                      |  |