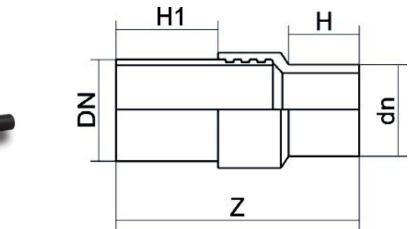

PLASTITALIA high performance fittings TECHNICAL DATASHEET

Transition fittings

Transition Fitting PE/Steel coated (welding)

| PRODUCT DETAILS |            | GEC     | GEOMETRIC CHARACTERISTICS |  |
|-----------------|------------|---------|---------------------------|--|
| ITEM CODE       | RTSZRP075C | dn      | 75                        |  |
| dn              | 75         | DN      | 65                        |  |
| SDR DESIGN      | 11         | H [mm]  | 105                       |  |
|                 |            | H1 [mm] | 300                       |  |
|                 |            | Z [mm]  | 522                       |  |
|                 |            | Mass    | 2.97                      |  |