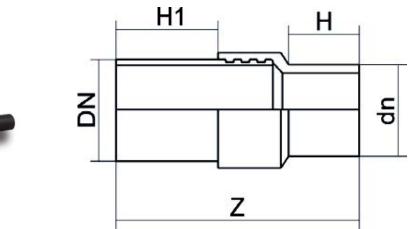

PLASTITALIA high performance fittings TECHNICAL DATASHEET

Transition fittings

Transition Fitting PE/Steel coated (welding)

| PRODUCT DETAILS |            | GEO     | GEOMETRIC CHARACTERISTICS |  |
|-----------------|------------|---------|---------------------------|--|
| ITEM CODE       | RTSZRP063C | dn      | 63                        |  |
| dn              | 63         | DN      | 50                        |  |
| SDR DESIGN      | 11         | H [mm]  | 88                        |  |
|                 |            | H1 [mm] | 300                       |  |
|                 |            | Z [mm]  | 480                       |  |
|                 |            | Mass    | 2.53                      |  |